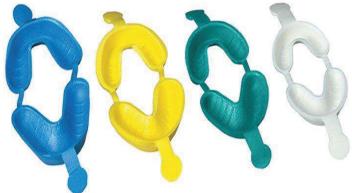

## **FEATURES AND BENEFITS**

- Sizes: Large, Medium, Small/Medium, Small.
- Sizes are color coded with four different colors representing four sizes.
- Placement handle for easy insertion.
- Available in 100 to 50 in a bag.