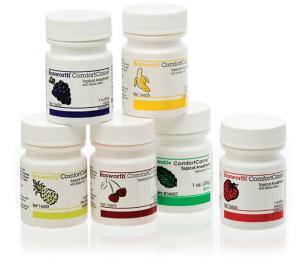

## About ComfortCaine™

ComfortCaine is available as a gel in 1 oz. wide mouth bottles. Available in six delicious flavors: Cherry, Banana, Piña Colada, Strawberry, Grape, and Mint. No bitter taste offers greater patient acceptance. Kids and adults will love it!

## **Features & Benefits**

- 20% Benzocaine with virtually no systemic absorption
- Available as a gel in 1 oz wide mouth bottles
- No bitter taste offers greater patient acceptance

| PRODUCT     | WEIGHT | ITEM NUMBER |
|-------------|--------|-------------|
| Banana      | 1 oz.  | 16605       |
| Cherry      | 1 oz.  | 16603       |
| Grape       | 1 oz.  | 16606       |
| Mint        | 1 oz.  | 16607       |
| Pina Colada | 1 oz.  | 16602       |
| Strawberry  | 1 oz.  | 16604       |