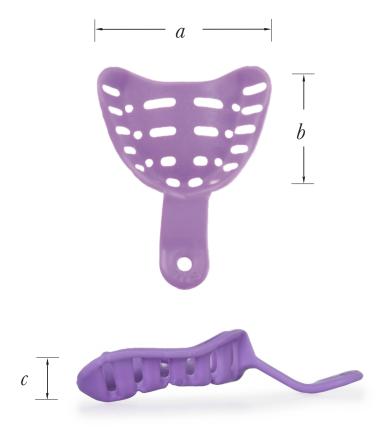

dental.keystoneindustries.com

|   | ITEM NUMBER | SIZE    | DESCRIPTION         | QUANTITY* | DIMENSIONS                          |
|---|-------------|---------|---------------------|-----------|-------------------------------------|
|   | #0921600    | S       | #1 Upper            | 12/bag    | (A) 3.06"<br>(B) 2.41"<br>(C) 0.88" |
|   | #0921887    | L       | #2 Perforated Lower | 12/bag    | (A) 3.02"<br>(B) 2.33"<br>(C) 0.86" |
| • | #0921885    | M       | #3 Perforated Upper | 12/bag    | (A) 2.91"<br>(B) 2.21"<br>(C) 0.83" |
| Y | #0921888    | M       | #4 Perforated Lower | 12/bag    | (A) 2.93"<br>(B) 2.18"<br>(C) 0.79" |
| Y | #0921886    | S       | #5 Perforated Upper | 12/bag    | (A) 2.66"<br>(B) 2.00"<br>(C) 0.85" |
| * | #0921889    | S       | #6 Perforated Lower | 12/bag    | (A) 2.78"<br>(B) 2.06"<br>(C) 0.77" |
|   | #0921890    | PARTIAL | #7s Solid UR, LL    | 12/bag    | (A) 2.24"<br>(B) 2.29"<br>(C) 0.79" |
| * | #0921891    | PARTIAL | #8s Solid UL, LR    | 12/bag    | (A) 2.15"<br>(B) 2.33"<br>(C) 0.86" |
|   | 0           |         |                     |           |                                     |