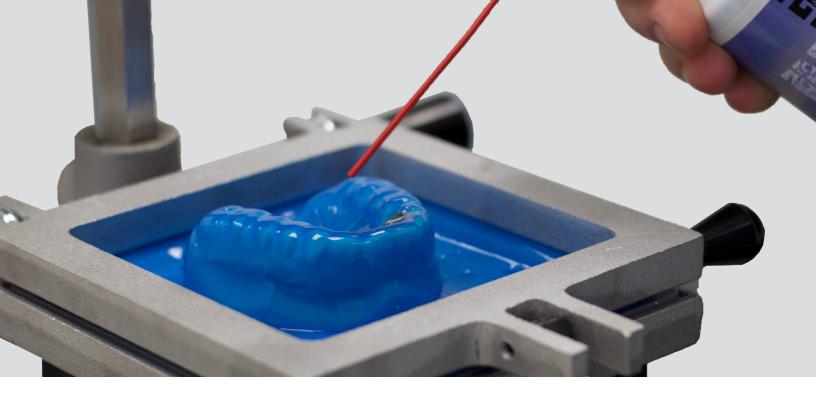

## Insta-Cool®

Use Insta-Cool to immediately chill dental appliances for better adaptation and faster production.

## About Insta-Cool®

Insta-Cool is ideal for instantly cooling all types of plastics and mouthguard materials processed in a vacuum or pressure former, assuring maximum thermoforming adaptation. Insta-cool can also be used for chilling memory type arch wire.