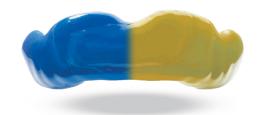

### **DUAL COLOR GUARDS**

| #9598240 | Black/White  | #9598400 | Orange/Blue         |
|----------|--------------|----------|---------------------|
| #9598130 | Red/White    | #9598320 | Black/Orange        |
| #9598280 | Orange/White | #9598110 | Black/Yellow        |
| #9598380 | Green/White  | #9598420 | Red/Yellow          |
| #9598260 | Blue/White   | #9598300 | Maroon/Yellow       |
| #9598450 | Purple/White | #9598190 | Green/Yellow        |
| #9598360 | Blue/Green   | #9598150 | Blue/Yellow         |
| #9598210 | Blue/Red     | #9598340 | Purple/Yellow       |
| #9598090 | Black/Red    | #9598710 | Assorted (2 colors) |
|          |              |          |                     |