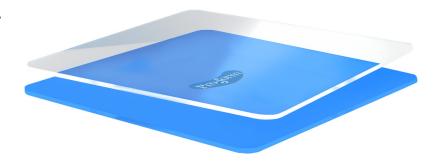

# **About Pro-form® Laminates**

By laminating two layers of soft EVA together, Pro-form laminates have excellent tensile strength. This makes them the material of choice for custom-made mouthguards.

dental.keystoneindustries.com