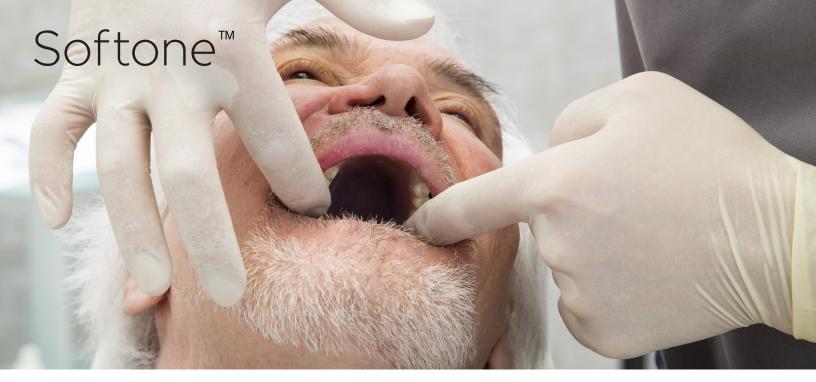

## About Softone<sup>™</sup>

Softone restores, conditions, massages, and rehabilitates damaged tissue before a new denture rebase or final reline. Softone's unique flow and natural flex stimulate the natural healing process and restore tissue to a sound physiological state. Softone<sup>™</sup> allows the denture to stay in the mouth throughout the treatment period.

If the patient has a swollen or sore ridge, Softone will massage and rehabilitate back to the patients comfort level. Softone is a functional impression material formulated to last up to 4 days in the mouth.