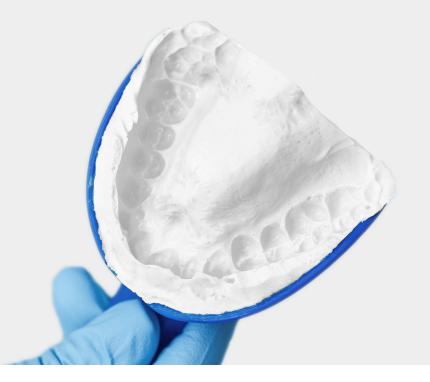

### About Supergel®

Supergel's slow dehydration and low surface tension provide consistent, accurate, and bubble-free detailed reproductions every time. Pleasing sassafras flavor, controlled flow, heavy body, and gag reflex reduction provide greater patient acceptance.