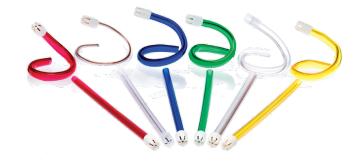

## **About Flexos**

Flexos are flexible hygienic saliva ejectors that will adapt to any oral condition. They maintain their shape and do not collapse when bent. The specially designed soft, smooth tips provide patient comfort and will not pull tissue. The non-clog design and consistent shape retention will ensure a free flowing, perfect fit.

Available in clear and four friendly, bright, translucent colors: blue, green, red, and yellow. The Clear Flexo is available with either fixed or removable tips.

- Comfortable, soft smooth tip will not pull tissue
- Maintain shape and will not collapse when bent