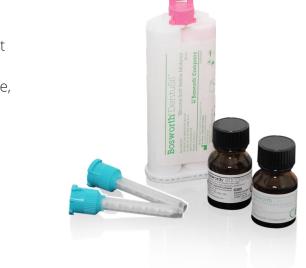

# Dentusil is a cartridge-dispensed silicone soft reline material that provides patients with the comfortable, reliable reline in one office visit.

### **About DentuSil**

DentuSil's silicone base absorbs less water, making the reline more resistant to stains and odors. Its translucent pink color provides a natural, healthy appearance. The Adhesive is specially formulated to hold material in place, providing a secure reline in minutes.

| PRODUCT          | COMPONENTS                                           | ITEM NUMBER                               |
|------------------|------------------------------------------------------|-------------------------------------------|
| Standard Kit     | 50 ml Mixing 10 ml<br>Cartridge Tips Liquid Adhesive | 0921276<br>0<br>10 ml<br>Silicone Release |
| Silicone Release | 10 ml                                                | 0921279                                   |
| Applications     | 10 applications                                      |                                           |
| Shelf Life       | 2 years                                              |                                           |
| Mouth Life       | 1 year                                               |                                           |
| Shore A Hardness | 25                                                   |                                           |