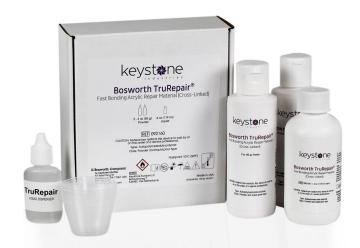

- Powder available in pink, vein and clear
- In many cases, a matrix will be needed.
  The use of the Bosworth Pressure Pot
  will increase the strength and the
  performance of the repair
- Mixing ratio: 2-3 parts powder to 1 part liquid

| PRODUCT            | SIZE                          | ITEM NUMBER |
|--------------------|-------------------------------|-------------|
| Liquid Only        | 4 oz.(236ml)                  | 092164      |
| Powder Only, Clear | 3 oz. (85g)                   | 092163      |
| Powder Only, Vein  | 3 oz. (85g)                   | 092162      |
| Powder Only, Pink  | 3 oz. (85g)                   | 092161      |
| Standard Kit       | 2 - 3 oz. (85g) 4 oz. (118ml) | 092160      |