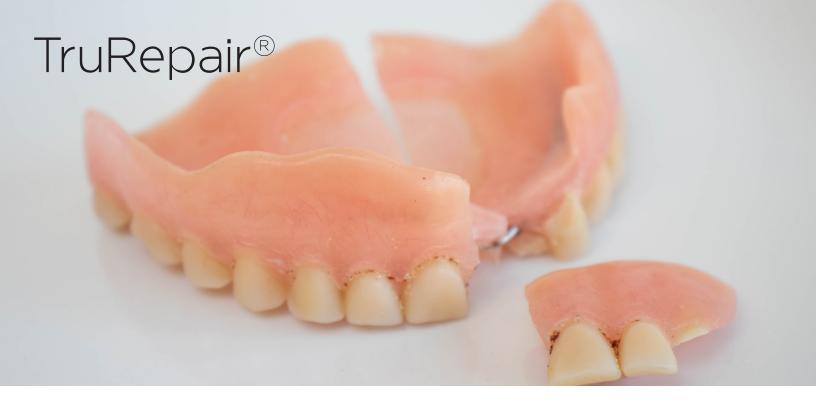

## TruRepair® is a Fast Bonding Acrylic Repair Material that is a must have for every office!

## About TruRepair®

TruRepair is a fast-bonding acrylic repair material for repairing fractured dentures, dislodged denture teeth, and any additional office or lab emergency. A special internally-pigmented spherical globe of powder will blend with denture base materials to produce a color-stable match. TruRepair's self-curing cross-linked monomer and a PMMA powder system produces a high-strength repair and bond.