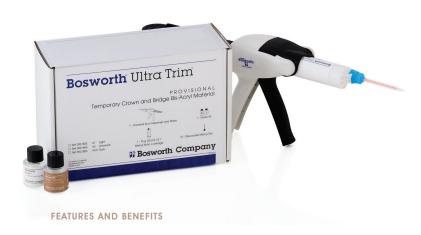

## **Ultra Trim**

A cartridge dispensed temporary crown and bridge material. Ultra Trim™ reduces in-office procedure time and provides excellent strength and greater flexibility without brittleness.

#### **PROVISIONAL MATERIALS**

0921803 Starter Kit A1 (Light) Starter Kit A2 (Universal) 0921804 Starter Kit A3.5 (Dark) 0921805

E-Z Squeeze Universal Dispensing Gun 0921809

10:1 Mixing Tips (15) 0921699 50 ml A1 Cartridge 0921806 50 ml A2 Cartridge 0921807 50 ml A3.5 Cartridge 0921808

- 10:1 base to catalyst ratio
- Non-irritating formul, free of monomer odors
- Auto mixed
- Minimal shrinkage = excellent fit & marginal adaptation Chemically bonds to itself for quick repairs or if additional material is needed