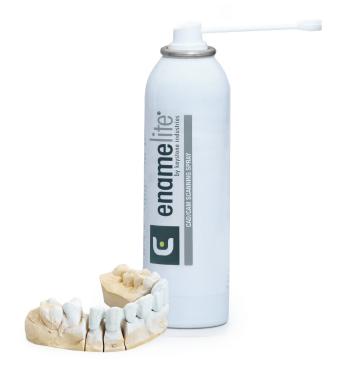

# **Enamelite® CAD/CAM Scanning Spray**

The CAD/CAM Scanning Spray is meant to be sprayed prior to scanning, and should only be used for non-intraoral scanning, such as on crowns, models, and impressions.

#### **ORDERING INFORMATION**

88g/3.1 oz. cans

#5100176

Hold glaze can using nozzle extension approximately 4 to 6 inches from the restoration. Use short bursts around restoration.

A nice even coating of white should appear. Make sure there is no puddling of the glaze.