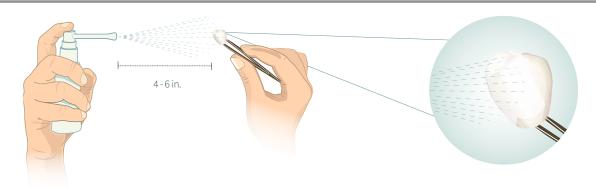

#### **ORDERING INFORMATION**

88g/3.1 oz. cans

#5100176

Hold glaze can using nozzle extension approximately 4 to 6 inches from the restoration. Use short bursts around restoration.

A nice even coating of white should appear. Make sure there is no puddling of the glaze.