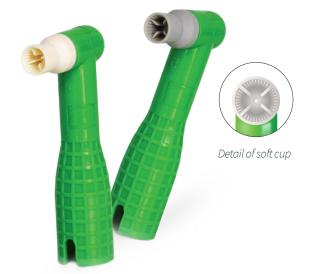

These prophy angles have a second generation gear design with ergonomic grips that reduce the potential fatigue through the hand and arm. The cups are not made with natural rubber latex.