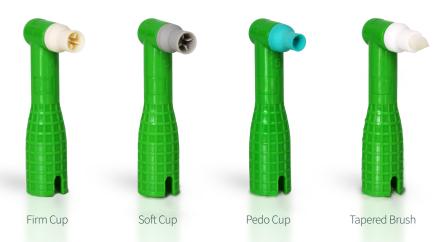

#### **ORDERING INFORMATION**

| Firm Cup    | #24-13077 |
|-------------|-----------|
| Soft Cup    | #24-13177 |
| Pedo Cup    | #24-13277 |
| Tapered Cup | #24-13377 |