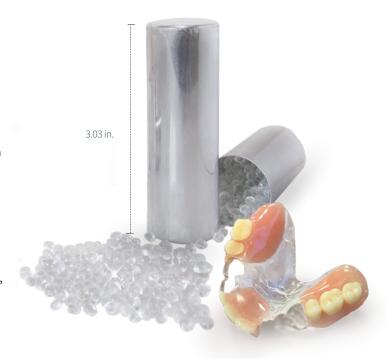

# **Clearmet**The Clear Alternative

Clearmet is a revolutionary new clear thermoplastic resin specifically designed for durability and biocompatibility.

The material is intended for use in an injection molding process. Unlike conventional metal partials, Clearmet is an ultra-transparent framework. Patients can now enjoy a lightweight partial without a metal taste or undesirable metal clasps showing on their teeth. No one will ever know a partial denture restoration is being worn.

## **ORDERING INFORMATION** (5 tubes per package)

Clearmet, Small Tubes (1.77 in.)

#1009225

Clearmet, Medium Tubes (3.03 in.)

#1009227

#### **IMPORTANT NOTE:**

Prior to injection process, follow instructions on necessary moisture removal.

The Clearmet denture partial doesn't leave any unsightly metal clasps, unlike other denture partials. The frame is invisible in the mouth.