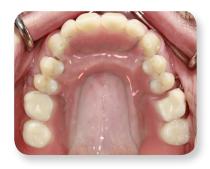

# **Clearmet**The Clear Alternative

Clearmet is a revolutionary new clear thermoplastic resin specifically designed for durability and biocompatibility.

The material is intended for use in an injection molding process. Unlike conventional metal partials, Clearmet is an ultra-transparent framework. Patients can now enjoy a lightweight partial without a metal taste or undesirable metal clasps showing on their teeth. No one will ever know a partial denture restoration is being worn.

Clearmet is made of monomer-free material that has no known allergic reactions. The nonporous, bacteria and stain resistant material means there will be no odors given off as well.

The goal of Clearmet is not only to improve smiles, but more importantly, to improve lives. Patients will be more confident than ever to flash their new appearance! Clearmet is the only "clear choice" for denture partials.

#### **IMPORTANT NOTE:**

Prior to injection process, follow instructions on necessary moisture removal.

The Clearmet denture partial doesn't leave any unsightly metal clasps, unlike other denture partials. The frame is invisible in the mouth.