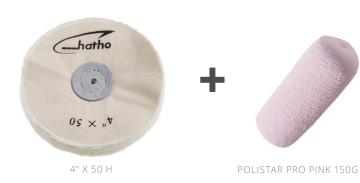

|                                                                                                                                                                                                                                                                                                                                                                                                                                                                                                                                                                                                                                                                                                                                                                                                                                                                                                                                                                                                                                                                                                                                                                                                                                                                                                                                                                                                                                                                                                                                                                                                                                                                                                                                                                                                                                                                                                                                                                                                                                                                                                                                | 2x |           | 1670540 | HATHO MULTI LAYER BRUSH          |
|--------------------------------------------------------------------------------------------------------------------------------------------------------------------------------------------------------------------------------------------------------------------------------------------------------------------------------------------------------------------------------------------------------------------------------------------------------------------------------------------------------------------------------------------------------------------------------------------------------------------------------------------------------------------------------------------------------------------------------------------------------------------------------------------------------------------------------------------------------------------------------------------------------------------------------------------------------------------------------------------------------------------------------------------------------------------------------------------------------------------------------------------------------------------------------------------------------------------------------------------------------------------------------------------------------------------------------------------------------------------------------------------------------------------------------------------------------------------------------------------------------------------------------------------------------------------------------------------------------------------------------------------------------------------------------------------------------------------------------------------------------------------------------------------------------------------------------------------------------------------------------------------------------------------------------------------------------------------------------------------------------------------------------------------------------------------------------------------------------------------------------|----|-----------|---------|----------------------------------|
| _hatho                                                                                                                                                                                                                                                                                                                                                                                                                                                                                                                                                                                                                                                                                                                                                                                                                                                                                                                                                                                                                                                                                                                                                                                                                                                                                                                                                                                                                                                                                                                                                                                                                                                                                                                                                                                                                                                                                                                                                                                                                                                                                                                         | 1x | 90 g      | 1670542 | HATHO POLISTAR LINTGREY COMPOUND |
| •                                                                                                                                                                                                                                                                                                                                                                                                                                                                                                                                                                                                                                                                                                                                                                                                                                                                                                                                                                                                                                                                                                                                                                                                                                                                                                                                                                                                                                                                                                                                                                                                                                                                                                                                                                                                                                                                                                                                                                                                                                                                                                                              | 1x | 100/14    | 1670543 | HATHO COSIMA SOFT BUFF           |
| POJIstai Crome                                                                                                                                                                                                                                                                                                                                                                                                                                                                                                                                                                                                                                                                                                                                                                                                                                                                                                                                                                                                                                                                                                                                                                                                                                                                                                                                                                                                                                                                                                                                                                                                                                                                                                                                                                                                                                                                                                                                                                                                                                                                                                                 | 1x | 90 g      | 1670544 | HATHO POLISTAR CREAM             |
|                                                                                                                                                                                                                                                                                                                                                                                                                                                                                                                                                                                                                                                                                                                                                                                                                                                                                                                                                                                                                                                                                                                                                                                                                                                                                                                                                                                                                                                                                                                                                                                                                                                                                                                                                                                                                                                                                                                                                                                                                                                                                                                                | 1x | 150 g     | 1670546 | HATHO POLISTAR PRO PINK          |
| The control of the co | 1x | 12/PKG    | 1670547 | HATHO ALPHACARD POCKET CARD      |
| Charles<br>05 x x V                                                                                                                                                                                                                                                                                                                                                                                                                                                                                                                                                                                                                                                                                                                                                                                                                                                                                                                                                                                                                                                                                                                                                                                                                                                                                                                                                                                                                                                                                                                                                                                                                                                                                                                                                                                                                                                                                                                                                                                                                                                                                                            | 1x | 4" x 50 H | 1670523 | HATHO MIRA POLISHING BUFF        |

1,400 **Urpm** 

3rd Step: High-shine polishing of thermoplastic dentures with HATHO Mira buff and HATHO Polistar Pro Pink

1,400 **Urpm** 

dental.keystoneindustries.com