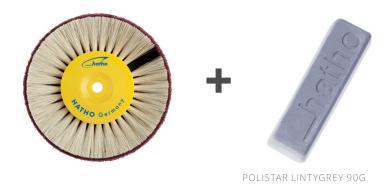

## **hatho** 3 Steps Thermoplastic Polishing

1st Step: Pre-polishing of thermoplastic dentures with HATHO Abrasive Trimming Wheel and HATHO Polistar Lintygrey compound

1,400 **∪** rpm

2nd Step: Shine polishing of thermoplastic dentures with HATHO COSMINA Soft buff and HATHO Polistar Cream