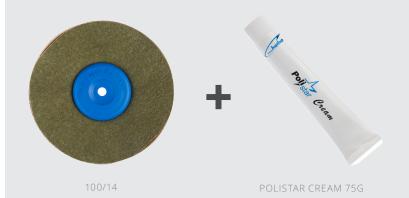

## **hatho** 3 Steps Thermoplastic Polishing

1st Step: Pre-polishing of thermoplastic dentures with HATHO Abrasive Trimming Wheel and HATHO Polistar Lintygrey compound

1,400 **∪** rpm

2nd Step: Shine polishing of thermoplastic dentures with HATHO COSMINA Soft buff and HATHO Polistar Cream