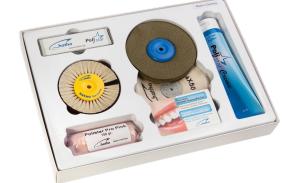

## Hatho Thermopol Set

Less work for better results is what the Hatho ThermoPol Set is built upon.

## **About Hatho ThermoPol Set**

**HATHO THERMOPO** 

It's revolutionary design and working technique will brighten not just acrylics, but also thermoplastics such as Valplast® and TCS®. This all-in-one kit is the only of its kind on the market, and will take your denture polishing work to a whole new level.

|           |          | PRODUCT |                       | ITEM NUMBER |  |
|-----------|----------|---------|-----------------------|-------------|--|
|           |          | Hath    | 1670540               |             |  |
| DL SET II | NCLUDES: |         |                       |             |  |
|           | 2x       | 1670540 | HATHO MULTI LAYER BRU | ISH         |  |
|           |          |         |                       |             |  |

|                                                                                                                                                                                                                                                                                                                                                                                                                                                                                                                                                                                                                                                                                                                                                                                                                                                                                                                                                                                                                                                                                                                                                                                                                                                                                                                                                                                                                                                                                                                                                                                                                                                                                                                                                                                                                                                                                                                                                                                                                                                                                                                                | 2x |           | 1670540 | HATHO MULTI LAYER BRUSH          |
|--------------------------------------------------------------------------------------------------------------------------------------------------------------------------------------------------------------------------------------------------------------------------------------------------------------------------------------------------------------------------------------------------------------------------------------------------------------------------------------------------------------------------------------------------------------------------------------------------------------------------------------------------------------------------------------------------------------------------------------------------------------------------------------------------------------------------------------------------------------------------------------------------------------------------------------------------------------------------------------------------------------------------------------------------------------------------------------------------------------------------------------------------------------------------------------------------------------------------------------------------------------------------------------------------------------------------------------------------------------------------------------------------------------------------------------------------------------------------------------------------------------------------------------------------------------------------------------------------------------------------------------------------------------------------------------------------------------------------------------------------------------------------------------------------------------------------------------------------------------------------------------------------------------------------------------------------------------------------------------------------------------------------------------------------------------------------------------------------------------------------------|----|-----------|---------|----------------------------------|
| _hatho                                                                                                                                                                                                                                                                                                                                                                                                                                                                                                                                                                                                                                                                                                                                                                                                                                                                                                                                                                                                                                                                                                                                                                                                                                                                                                                                                                                                                                                                                                                                                                                                                                                                                                                                                                                                                                                                                                                                                                                                                                                                                                                         | 1x | 90 g      | 1670542 | HATHO POLISTAR LINTGREY COMPOUND |
| •                                                                                                                                                                                                                                                                                                                                                                                                                                                                                                                                                                                                                                                                                                                                                                                                                                                                                                                                                                                                                                                                                                                                                                                                                                                                                                                                                                                                                                                                                                                                                                                                                                                                                                                                                                                                                                                                                                                                                                                                                                                                                                                              | 1x | 100/14    | 1670543 | HATHO COSIMA SOFT BUFF           |
| POJIstai Crome                                                                                                                                                                                                                                                                                                                                                                                                                                                                                                                                                                                                                                                                                                                                                                                                                                                                                                                                                                                                                                                                                                                                                                                                                                                                                                                                                                                                                                                                                                                                                                                                                                                                                                                                                                                                                                                                                                                                                                                                                                                                                                                 | 1x | 90 g      | 1670544 | HATHO POLISTAR CREAM             |
|                                                                                                                                                                                                                                                                                                                                                                                                                                                                                                                                                                                                                                                                                                                                                                                                                                                                                                                                                                                                                                                                                                                                                                                                                                                                                                                                                                                                                                                                                                                                                                                                                                                                                                                                                                                                                                                                                                                                                                                                                                                                                                                                | 1x | 150 g     | 1670546 | HATHO POLISTAR PRO PINK          |
| The control of the co | 1x | 12/PKG    | 1670547 | HATHO ALPHACARD POCKET CARD      |
| Charles<br>05 x x V                                                                                                                                                                                                                                                                                                                                                                                                                                                                                                                                                                                                                                                                                                                                                                                                                                                                                                                                                                                                                                                                                                                                                                                                                                                                                                                                                                                                                                                                                                                                                                                                                                                                                                                                                                                                                                                                                                                                                                                                                                                                                                            | 1x | 4" x 50 H | 1670523 | HATHO MIRA POLISHING BUFF        |