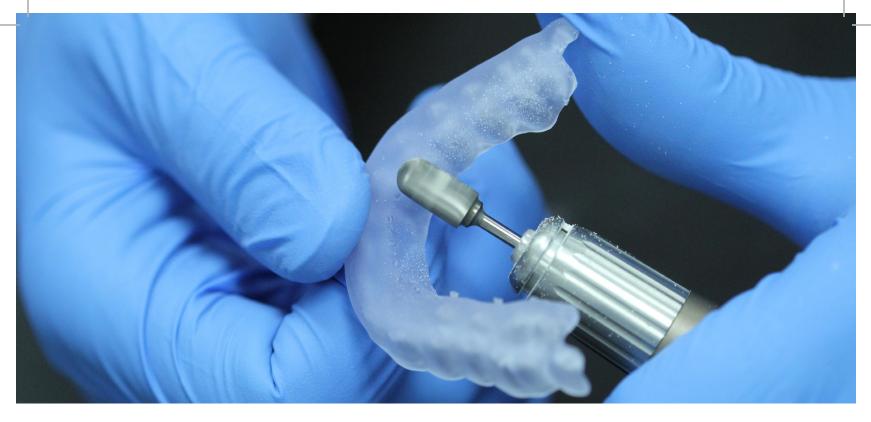

## Z-Bur

The special hollowed, fluted design of the Z-Bur Diamond Bur is perfect for easy removal of sticky tissue conditioners and pastes commonly used to take denture impressions.

## About the Z-Bur

The Z-Bur Diamond Bur also works well in removing most soft liners. Z-Bur action set at a medium speed (15,000-25,000 rpm) eliminates messy material removal. The slower cutting speed reduces liner burning and melting. The hollowed design also reduces the carbide clogging and minimizes flying debris. Once the liner is removed, the final hard surface can be prepared with the carbide of choice.