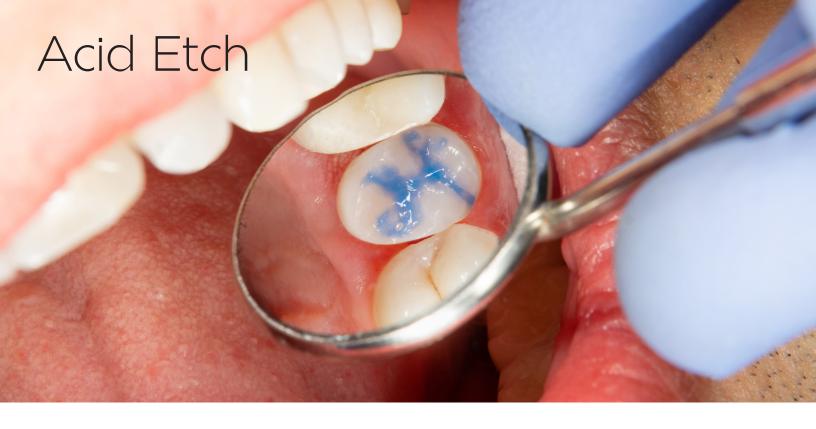

## Acid Etch creates a deeper etch pattern for easier application of bonding materials.

## **About Acid Etch**

For increased patient comfort and easy clean-up, Acid Etch is highly viscous, allowing for more accurate placement on enamel or dentin. Material will not slump, slide or run. Easily placed and controlled consistency. Acid Etch is odorless and tasteless, and available in a 37% concentration. It is also silica and glycerin-free.

## Features & Benefits

- Transparent aqua blue
- · Silica-free and glycerin-free
- Highly viscous, allowing for more accurate placement on enamel or dentin
- Odorless and tasteless for ultimate patient comfort
- · Easily removed with a high speed evacuator