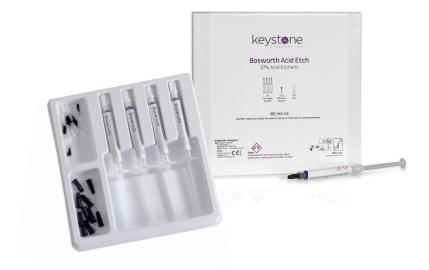

| PRODUCT      | QUANTITY | ITEM NUMBER |
|--------------|----------|-------------|
| Standard Kit | 100/Pkg  | 0921346     |

4 X 3 ML SYRINGES ACID ETCH® 20 X 25 GAUGE FLOWTHRU® MICROBRUSH®-STYLE TIPS 20 APPLICATOR BRUSHES